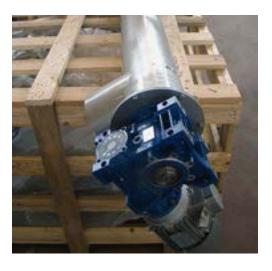

## MAIN FEATURES FOR SMALL SCREW SCREENS MINI-RSE

- The shaftless screw conveyor allows lifting of materials of different shapes and sizes, which are, however, difficult to transport.

  The range available makes it possible to choose the right version to suit the application requirements.

  The stainless steel structure along with brushes made of plastic material enable the use of the machine for handling acids, basic products and

- Installation is easy and fast.

  Maintenance is very simple and time saving.