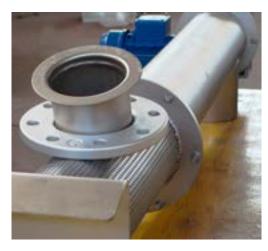

## **MACHINE DESCRIPTION**

R.E.M. range of screw screens for solids/liquids separation is a broad and wide selection where units for every application can be found. MINI-RSE Screw screens are multipurpose units capable to screen and convey the screenings.

## WORKING LOGIC FOR SMALL SCREW SCREENS MINI-RSE

REM MINI-RSE screw screens are generally installed in municipal applications as they allow to have a single unit performing the whole process. MINI-RSE Screw screens are made of the following sections:

### GENERAL DIMENSION DATA FOR SMALL SCREW SCREENS MINI-RSE

Here we provide some information of a technical nature for this type of screens:

- Filtration with screens of size ranges from 3 to 6 mm (perforated).
- Models suitable for piping inflow from DN150 to DN200 mm.
- Removal and conveying of screenings to the discharge point with a single drive.