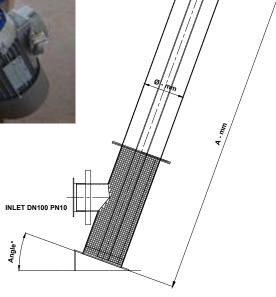

### GENERAL DIMENSION DATA FOR SMALL SCREW SCREENS MINI-RSE

Here we provide some information of a technical nature for this type of screens:

- Filtration with screens of size ranges from 3 to 6 mm (perforated).
- Models suitable for piping inflow from DN150 to DN200 mm.
- Removal and conveying of screenings to the discharge point with a single drive.

## STANDARD DIMENSION DATA FOR SMALL SCREW SCREENS MINI-RSE

| MINIRSE MODELS | Ø - mm | A - mm | FLOWRATE - m³/h      |                      |                      |
|----------------|--------|--------|----------------------|----------------------|----------------------|
|                |        |        | Perforation<br>Ø3 mm | Perforation<br>Ø5 mm | Perforation<br>Ø6 mm |
| MINIRSE/168    | 168    | 1450   | 13                   | 20                   | 25                   |
| MINIRSE/219    | 219    | 1450   | 17                   | 26                   | 32                   |

**INCLINATION: 20°** 

IMPORTANT THESE MINISCREENS ARE AVAILABLE ALSO FOR PIPELINE INSTALLATION.