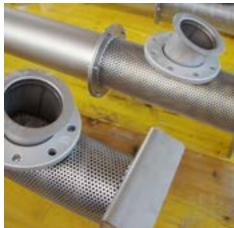

### GENERAL DIMENSION DATA FOR SMALL SCREW SCREENS MINI-RSE

Here we provide some information of a technical nature for this type of screens:

- Filtration with screens of size ranges from 3 to 6 mm (perforated).
- Models suitable for piping inflow from DN150 to DN200 mm.
- Removal and conveying of screenings to the discharge point with a single drive.

**INCLINATION: 20°** 

IMPORTANT THESE MINISCREENS ARE AVAILABLE ALSO FOR PIPELINE INSTALLATION.