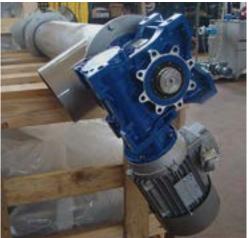

## **MACHINE DESCRIPTION**

R.E.M. range of screw screens for solids/liquids separation is a broad and wide selection where units for every application can be found. MINI-RSE Screw screens are multipurpose units capable to screen and convey the screenings.

## WORKING LOGIC FOR SMALL SCREW SCREENS MINI-RSE

REM MINI-RSE screw screens are generally installed in municipal applications as they allow to have a single unit performing the whole process. MINI-RSE Screw screens are made of the following sections:

- Screen.
- Transport section.
- Discharge.
- Drive.

Screw screens are succesfully installed for the following applications:

- Municipal sewage.
- Pumping stations.